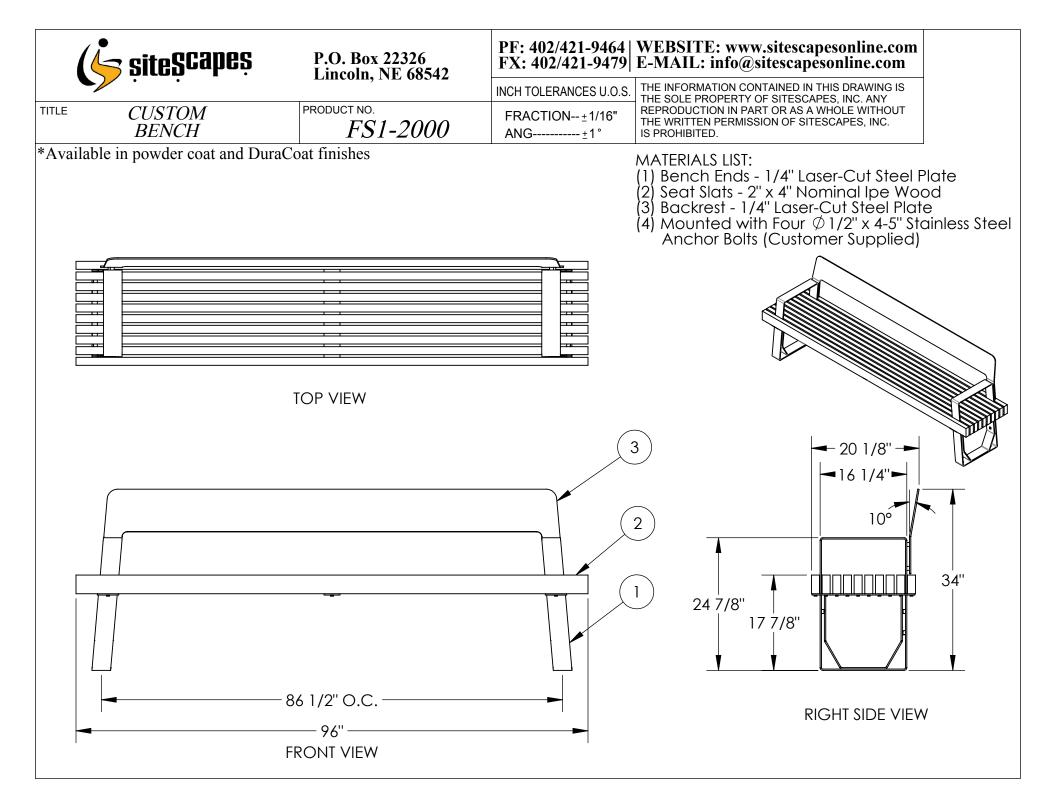

| (        | •<br>亏 siteScapes         | P.O. Box 22326<br>Lincoln, NE 68542<br>PRODUCT NO.<br>FS1-2000 | PF: 402/421-9464<br>FX: 402/421-9479 | WEBSITE: www.sitescapesonline.com<br>E-MAIL: info@sitescapesonline.com                                     |
|----------|---------------------------|----------------------------------------------------------------|--------------------------------------|------------------------------------------------------------------------------------------------------------|
|          | ••••                      |                                                                | INCH TOLERANCES U.O.S.               | THE INFORMATION CONTAINED IN THIS DRAWING IS<br>THE SOLE PROPERTY OF SITESCAPES, INC. ANY                  |
| TITLE    | CUSTOM<br>BENCH           |                                                                | FRACTION±1/16"<br>ANG±1°             | REPRODUCTION IN PART OR AS A WHOLE WITHOUT<br>THE WRITTEN PERMISSION OF SITESCAPES, INC.<br>IS PROHIBITED. |
| vailable | e in powder coat and Dura | Coat finishes                                                  |                                      |                                                                                                            |
|          |                           |                                                                |                                      |                                                                                                            |
|          |                           |                                                                |                                      |                                                                                                            |
|          |                           |                                                                |                                      |                                                                                                            |
|          |                           |                                                                |                                      |                                                                                                            |
|          |                           |                                                                |                                      |                                                                                                            |
|          |                           |                                                                |                                      |                                                                                                            |
|          |                           |                                                                |                                      |                                                                                                            |
|          |                           |                                                                |                                      |                                                                                                            |
|          |                           |                                                                |                                      |                                                                                                            |
|          |                           |                                                                |                                      |                                                                                                            |
|          |                           |                                                                |                                      |                                                                                                            |